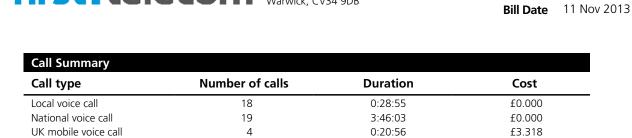

# **Telephone Statement**

| Summary of Charges for 014092 | 54799                   |   |   |       |
|-------------------------------|-------------------------|---|---|-------|
| Line rental charge for period | (01 Nov 13 - 30 Nov 13) | + | £ | 8.94  |
| Caller Display                | (01 Nov 13 - 30 Nov 13) | + | £ | 1.49  |
| Number Withheld               | (01 Nov 13 - 30 Nov 13) | + | £ | 0.00  |
| Call charges                  |                         | + | £ | 4.190 |
|                               |                         | = | £ | 14.62 |

£0.000

£0.872

International voice call

Non-geographic voice call

0:00:00

0:08:56

| Totals 43 4:44:50 | £4.190 |
|-------------------|--------|
|-------------------|--------|

0