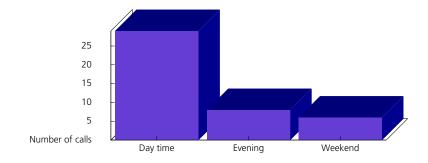

| When You Make Your Calls       |                 |                      |  |
|--------------------------------|-----------------|----------------------|--|
| Time of day                    | Number of calls | % calls              |  |
| Day time<br>Evening<br>Weekend | 29<br>8<br>6    | 67.4<br>18.6<br>14.0 |  |