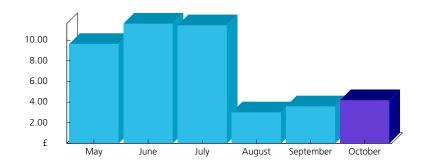

| Your Call Spend For The Last 6 Months                 |                                                            |                                           |  |
|-------------------------------------------------------|------------------------------------------------------------|-------------------------------------------|--|
| Month                                                 | Total Spend                                                | % spend                                   |  |
| May<br>June<br>July<br>August<br>September<br>October | f9.635<br>f11.609<br>f11.448<br>f3.006<br>f3.588<br>f4.190 | 22.2<br>26.7<br>26.3<br>6.9<br>8.3<br>9.6 |  |